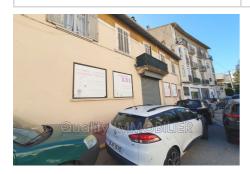

## **Commercial Cannes**

CANNES CITY CENTER. Commercial premises or storage warehouse, all activities except nuisances, offered with 3/6/9 year lease. Surface area on the street of 150 m² with a beautiful ceiling height of approximately 3.80 m. Street frontage of approximately 9 meters. A large entrance door and 3 large windows. The premises will be completely cleared for rental, and include a water point and toilets. To be expected: reinstallation of meter and APAVE standard to be updated with relocation of the electrical panel to the other side of a partition. Painted concrete floor. PC wiring in place. Property tax of  $\in$ 1,500/year payable by the tenant. The agency fees are  $\in$ 7,200, 50% of which is payable by the Lessor and 50% by the Tenant. Could be suitable for Craftsman or trader with showcase reception and material storage, or Pure commercial activity. Possibility of parking 10 m away in a small public car park.