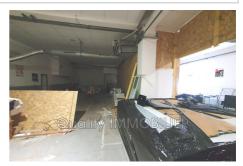

## **Commercial Cannes**

CANNES CITY CENTER. Commercial premises or storage warehouse, all activities except nuisances, offered with 3/6/9 year lease. Surface area on the street of 150 m² with a beautiful ceiling height of approximately 3.80 m. Street frontage of approximately 9 meters. A large entrance door and 3 large windows. The premises will be completely cleared for rental, and include a water point and toilets. To be expected: reinstallation of meter and APAVE standard to be updated with relocation of the electrical panel to the other side of a partition. Painted concrete floor. PC wiring in place. Property tax of  $\in$ 1,500/year payable by the tenant. The agency fees are  $\in$ 7,200, 50% of which is payable by the Lessor and 50% by the Tenant. Could be suitable for Craftsman or trader with showcase reception and material storage, or Pure commercial activity. Possibility of parking 10 m away in a small public car park.