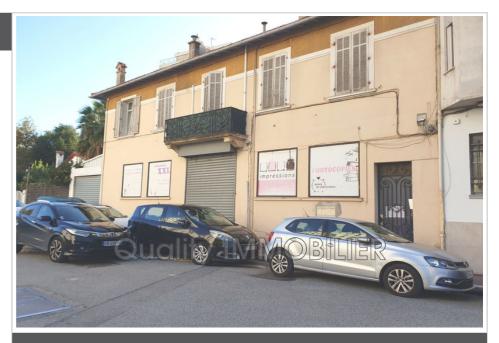

## **Commercial Cannes**

CANNES CITY CENTER. Commercial premises or storage warehouse, all activities except nuisances, offered with 3/6/9 year lease. Surface area on the street of 150 m² with a beautiful ceiling height of approximately 3.80 m. Street frontage of approximately 9 meters. A large entrance door and 3 large windows. The premises will be completely cleared for rental, and include a water point and toilets. To be expected: reinstallation of meter and APAVE standard to be updated with relocation of the electrical panel to the other side of a partition. Painted concrete floor. PC wiring in place. Property tax of  $\in$ 1,500/year payable by the tenant. The agency fees are  $\in$ 7,200, 50% of which is payable by the Lessor and 50% by the Tenant. Could be suitable for Craftsman or trader with showcase reception and material storage, or Pure commercial activity. Possibility of parking 10 m away in a small public car park.