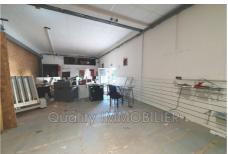

## **Commercial Cannes**

CANNES CITY CENTER. Commercial premises or storage warehouse, all activities except nuisances, offered with 3/6/9 year lease. Surface area on the street of 150 m² with a beautiful ceiling height of approximately 3.80 m. Street frontage of approximately 9 meters. A large entrance door and 3 large windows. The premises will be completely cleared for rental, and include a water point and toilets. To be expected: reinstallation of meter and APAVE standard to be updated with relocation of the electrical panel to the other side of a partition. Painted concrete floor. PC wiring in place. Property tax of  $\in$ 1,500/year payable by the tenant. The agency fees are  $\in$ 7,200, 50% of which is payable by the Lessor and 50% by the Tenant. Could be suitable for Craftsman or trader with showcase reception and material storage, or Pure commercial activity. Possibility of parking 10 m away in a small public car park.