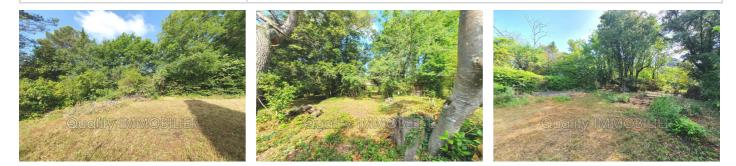

## Land Mouans-Sartoux

BUILDING LAND - MOAUNS-SARTOUX. Build the villa of your dreams with the latest insulation standards! This is what this land can offer you with a beautiful orientation, in a dominant position of  $1,724 \text{ m}^2$  allowing in this Zone at 12% of CES (Ground Coverage Coefficient), to create 206 m<sup>2</sup> with a maximum height of 7 m. The house must be built 10 m from the boundary lines and the annexes (garage and swimming pool for example) 5 m from the boundary lines. The land is enclosed on 2 sides out of 4. The land is almost flat (just two small terraces on the lower part) and benefits from some very beautiful trees, pines, oaks, etc. The sewer system is installed, all you have to do is connect to it. The boxes will be installed next to those present, which are those of the lower plot. This is done with the building permit. Water and electricity are on the path at the edge of the land), and the ducts already planned along one of the dividing lines). This land is free to build. A great opportunity, come and discover it as soon as possible. Fees and charges : 519 000 € fees included