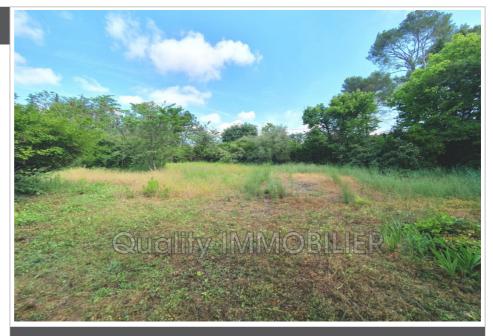

## Land Mouans-Sartoux

BUILDING LAND - MOAUNS-SARTOUX. Build the villa of your dreams with the latest insulation standards! This is what this land can offer you with a beautiful orientation, in a dominant position of  $1,724 \text{ m}^2$  allowing in this Zone at 12% of CES (Ground Coverage Coefficient), to create 206 m<sup>2</sup> with a maximum height of 7 m. The house must be built 10 m from the boundary lines and the annexes (garage and swimming pool for example) 5 m from the boundary lines. The land is enclosed on 2 sides out of 4. The land is almost flat (just two small terraces on the lower part) and benefits from some very beautiful trees, pines, oaks, etc. The sewer system is installed, all you have to do is connect to it. The boxes will be installed next to those present, which are those of the lower plot. This is done with the building permit. Water and electricity are on the path at the edge of the land), and the ducts already planned along one of the dividing lines). This land is free to build. A great opportunity, come and discover it as soon as possible. Fees and charges : 519 000 € fees included