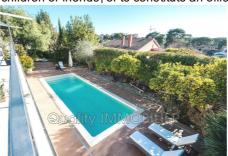

## Contemporary house 734 Mougins

Mougins near Croix des Gardes, in a dominant position in a residential area, Easy access to the beaches at La Croisette, beautiful and large villa with a contemporary feel, bright and surrounded by mature Mediterranean vegetation. After the gate, you can park your vehicles on a paved space with 4 to 5 spaces, on the same level as the entrance, you will appreciate a large living room, dining room opening onto a south-facing terrace of 100 m<sup>2</sup>, ideal for having your meals with family or friends. The kitchen is fully equipped and recent, it offers everything necessary, with direct access to the parking lot by French window, washing machine and dryer are in a small storeroom adjoining the kitchen. The kitchen is independent, but communicates with the living room, by an opening glass roof. This ground floor also includes a 40 m² master suite with bathroom storage, sink, walk-in shower, bathtub with a view of the garden, and toilet. As well as another guest toilet, with washbasin. On the garden level, facing with direct access to the swimming pool, you will have 2 bedrooms (18 and 20m<sup>2</sup> en suite with separate walk-in showers. There is also a completely independent bedroom of 20m² to accommodate older children or friends, or to constitute an office, with a walk-in shower room, sinks and