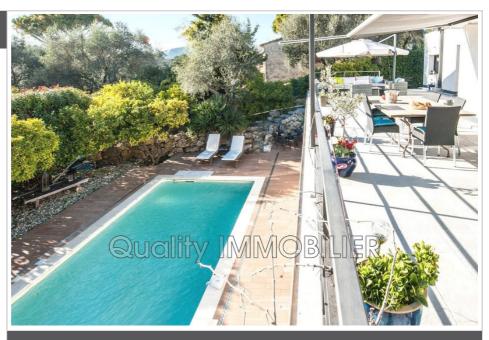

## Contemporary house 734 Mougins

Mougins near Croix des Gardes, in a dominant position in a residential area, Easy access to the beaches at La Croisette, beautiful and large villa with a contemporary feel, bright and surrounded by mature Mediterranean vegetation. After the gate, you can park your vehicles on a paved space with 4 to 5 spaces, on the same level as the entrance, you will appreciate a large living room, dining room opening onto a south-facing terrace of 100 m<sup>2</sup>, ideal for having your meals with family or friends. The kitchen is fully equipped and recent, it offers everything necessary, with direct access to the parking lot by French window, washing machine and dryer are in a small storeroom adjoining the kitchen. The kitchen is independent, but communicates with the living room, by an opening glass roof. This ground floor also includes a 40 m² master suite with bathroom storage, sink, walk-in shower, bathtub with a view of the garden, and toilet. As well as another guest toilet, with washbasin. On the garden level, facing with direct access to the swimming pool, you will have 2 bedrooms (18 and 20m<sup>2</sup> en suite with separate walk-in showers. There is also a completely independent bedroom of 20m² to accommodate older children or friends, or to constitute an office, with a walk-in shower room, sinks and