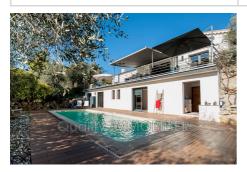

## Contemporary house 734 Mougins

Mougins near Croix des Gardes, in a dominant position in a residential area, Easy access to the beaches at La Croisette, beautiful and large villa with a contemporary feel, bright and surrounded by mature Mediterranean vegetation. After the gate, you can park your vehicles on a paved space with 4 to 5 spaces, on the same level as the entrance, you will appreciate a large living room, dining room opening onto a south-facing terrace of 100 m<sup>2</sup>, ideal for having your meals with family or friends. The kitchen is fully equipped and recent, it offers everything necessary, with direct access to the parking lot by French window, washing machine and dryer are in a small storeroom adjoining the kitchen. The kitchen is independent, but communicates with the living room, by an opening glass roof. This ground floor also includes a 40 m² master suite with bathroom storage, sink, walk-in shower, bathtub with a view of the garden, and toilet. As well as another guest toilet, with washbasin. On the garden level, facing with direct access to the swimming pool, you will have 2 bedrooms (18 and 20m<sup>2</sup> en suite with separate walk-in showers. There is also a completely independent bedroom of 20m² to accommodate older children or friends, or to constitute an office, with a walk-in shower room, sinks and